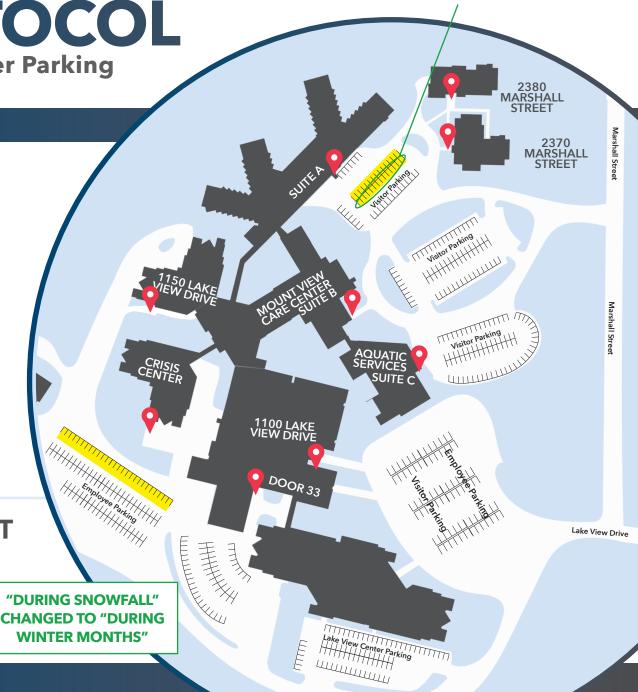

## PRIORITY ENTRANCES

All marked entrances/exits have been designated as priority snow removal areas. For your safety, please use these entrances/exits after a snowfall as they will be less hazardous. Priority entrances include:

- **♀** 1100 Lake View Drive
- 1150 Lake View Drive
- Aquatic Services, Suite C
- Mount View Care Center, Suite B
- Marshall Street, Suite A
- Crisis Center
- **2370 Marshall Street**
- **Q** 2380 Marshall Street
- P Door 33

## **WINTER PARKING - 3RD SHIFT**

For those working 3rd shift on the Wausau Campus, please continue to park in the front rows marked in yellow during winter months. This will allow for effective snow removal.