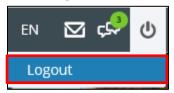

# Log Out of UltiPro Learning

1. Click Logout 😃.

2. Click Logout.

3. Click **X** in upper right corner of window to close web browser.

### 1. Click Logout.

| Search                            | - ロ × [<br>ア- 企 ☆ 窓 🙂 | North Central Health Care<br>Ferror contrast. Oxform forcast |
|-----------------------------------|-----------------------|--------------------------------------------------------------|
| Todd Shnowske ▼ │ To Do │ Share I | deas   Help Logout    | Your session has ended. You may now close this window.       |
|                                   | Find                  | Return To Log In                                             |