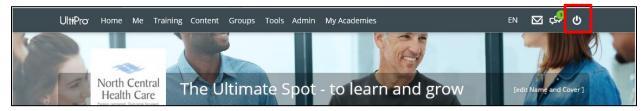

# Log Out of UltiPro Learning

1. Click Logout 😃.

2. Click Logout.

3. Click **X** in upper right corner of window to close web browser.