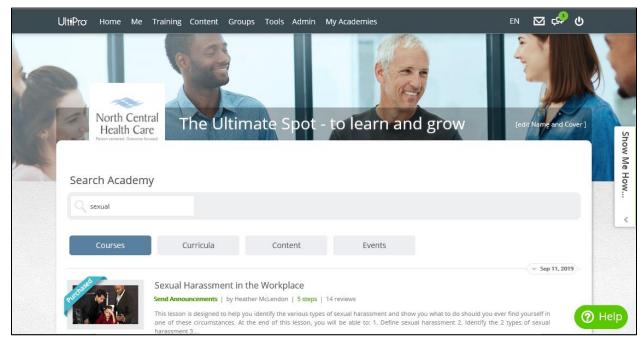

---|----------------------|----------------------------|
| Completed |                                      |                                                            |                      | Find                       |
| Compl     | eted Development C                   | pportunities                                               | print help >         | Things I Can Do            |
| View comp | leted development opportunities. Add | development opportunities complete                         | d in the past. 🔨     | <u>UltiPro Learning</u>    |
| Find by   | Title 🗸 starts with 🗸                | 🛨 — Search                                                 | ~                    |                            |



5. UltiPro Learning page displays. View, search, and complete assignments.



# Log Out of UltiPro Learning

1. Click Logout 😃.



2. Click Logout.



3. Click **X** in upper right corner of window to close web browser.



# Log Out of UltiPro

### 1. Click Logout.

| Search                            | - ロ × [<br>ア- 企 ☆ 窓 🙂 | North Central Health Care<br>Ferror contrast. Oxform forcast |
|-----------------------------------|-----------------------|--------------------------------------------------------------|
| Todd Shnowske ▼ │ To Do │ Share I | deas   Help Logout    | Your session has ended. You may now close this window.       |
|                                   | Find                  | Return To Log In                                             |

2. Click **X** in upper right corner of window to close web browser.

## **Get Help**

- View Help Documenta